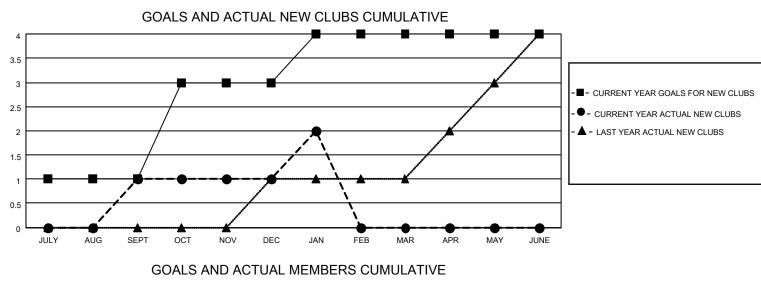

## LOCATION INDONESIA

District 307B1

Results as of: 1/31/2023

| Clubs                 |               |           |               | Members               |                          |                         |                                                    |
|-----------------------|---------------|-----------|---------------|-----------------------|--------------------------|-------------------------|----------------------------------------------------|
| RESULTS FOR 2022-2023 |               |           |               | RESULTS FOR 2022-2023 |                          |                         |                                                    |
| QUARTER               | NEW CLUB GOAL | NEW CLUBS | DROPPED CLUBS | QUARTER ME            | EMBER GROWTH NET<br>GOAL | MEMBER GROWTH<br>ACTUAL | DROPPED<br>MEMBERS ACTUAL<br>(including transfers) |
| JULY/AUG/SEPT         | 1             | 1         | 0             | JULY/AUG/SEPT         | 30                       | 66                      | 27                                                 |
| OCT/NOV/DEC           | 2             | 0         | 1             | OCT/NOV/DEC           | 100                      | 52                      | 97                                                 |
| JAN/FEB/MAR           | 1             | 1         | 0             | JAN/FEB/MAR           | 30                       | 38                      | 25                                                 |
| APR/MAY/JUNE          | 0             | 0         | 0             | APR/MAY/JUNE          | 100                      | 0                       | 0                                                  |