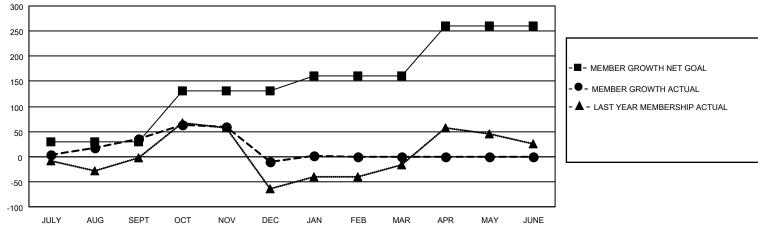

## LOCATION INDONESIA

District 307B1

Results as of: 1/31/2023

| Clubs                 |               |           |               | Members               |                          |                         |                                                    |
|-----------------------|---------------|-----------|---------------|-----------------------|--------------------------|-------------------------|----------------------------------------------------|
| RESULTS FOR 2022-2023 |               |           |               | RESULTS FOR 2022-2023 |                          |                         |                                                    |
| QUARTER               | NEW CLUB GOAL | NEW CLUBS | DROPPED CLUBS | QUARTER ME            | EMBER GROWTH NET<br>GOAL | MEMBER GROWTH<br>ACTUAL | DROPPED<br>MEMBERS ACTUAL<br>(including transfers) |
| JULY/AUG/SEPT         | 1             | 1         | 0             | JULY/AUG/SEPT         | 30                       | 66                      | 27                                                 |
| OCT/NOV/DEC           | 2             | 0         | 1             | OCT/NOV/DEC           | 100                      | 52                      | 97                                                 |
| JAN/FEB/MAR           | 1             | 1         | 0             | JAN/FEB/MAR           | 30                       | 38                      | 25                                                 |
| APR/MAY/JUNE          | 0             | 0         | 0             | APR/MAY/JUNE          | 100                      | 0                       | 0                                                  |